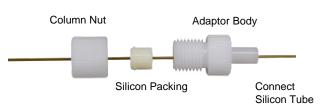

### **Capillary Column Connecting Adaptor (Optional)**

Connect the adaptor to the silicon tube and clamp the nut to fix the whole parts.

| Description                         | Cat.No.    |
|-------------------------------------|------------|
| Digital Flow Meter GLF-1000         | 2709-11000 |
| Capillary Column Connecting Adaptor | 2709-55015 |