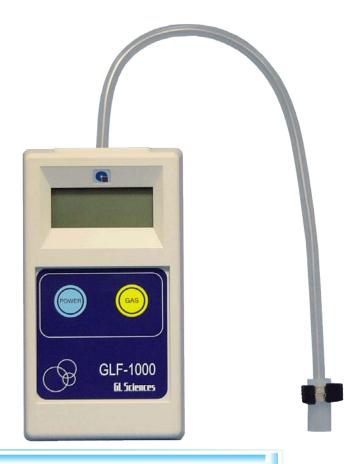

#### **Digital Flow Meter GLF-1000**

GL Sciences' GLF-1000 adapts Differential Pressure (DP) method.

The GLF-1000 measures target gases accurately and instantly.

With a wide measurable range, up to 1000 mL/min, and auto power-

off function, GLF-1000 brings safety and accuracy to labs.